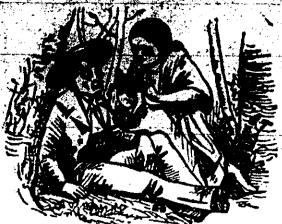

Clara foi transportada para um quarto vasto confortavelmente mobiliado. Tinha fogão e mollie faltavam remedies. O medico quasi não a deixava e Anselmo passava dia e correido pela dor e pela colera.

Passageiros chegados hontem do sul no vapor nacional Pernam-

O Secretario do governo, indignado, pedio demissão do 5:4978416 cargo.

noite à sua cabeceira, devorando-a com os olhos impregnados de um amor infinito e sentindo estremecimentos de colera formi- cabeça mettida entre as mãos, o olhar fit davel, quando a via tão pallida, fraca, de--Oh! não me illudo, meu pai, morrerei bilitada, e pensava que esse mal, de que a fermeira descançava em um quarto proxi filha ja morrer, era obra de Maximiliano mo... Clara mais branca do que o ser Chateauroux. Ficava horas inteiras junto ao travesseiro, dormitava penosamente, com leito da enferma, conservando entre as suas as mãos febris de Clara, fazendo-a, pela decima, pela vigesima vez, contar tudo quanto bavia soffrido. Infelizmente a pobre mo- l a perdia as forças de dia em dia, quasi de l nora em hora. ... A sua vez não era amais cortinas das janeilas e das portas estavam lo que um sopro. A sua tez temava uns cercadas e não deixavam passar correntes tons amarellos de cera virgem, le Anseluto | de ar. fosse roubada, assassinada, por assim dizer, sentia-se morrer de dor. Murmurava tor-

ampada e pelo clarão avermelhado do fo go que brilhava no fogão. A temperatura estava tepida. Todas a

Entretanto, do lado de fóra, o vento e a huva abalayam e fustigayam as persianas. que fizia parecec o interior ainda mais de um modo terrivel 1. mos exprimir... Clara, que soffrera todas as privações, via extinguir-se lhe a vida ó bem estar, quasi no laxo ; porque - Anselmo, para salval-a, teria sacrificado tudo | quanto possuia; teria sem hesitar, reco-[placavel] uecado a sua vida de galés; teria offere-1 ado o sangue até a ultima gotta e a sua meu pai. tarne até a ultima parcella... E era n'isso l precisamente que pensava, em sua impotenia para curar Clara, quando de repente

Auselmo soltou um grito terrivel. A enfermeira acudiu desgrenhada e em l - O que é isso? ---Minha filha está morta l gritoù o de

A mulher aproximou-se, observou o ros-1 lto da moça, temou o pulso e disse: -Sim, está tudo acabado!

-Acabadol exclamou Auselmo. Vão fire 1. . . Mas a mim não ! . . Já perdoei tan- val-a e nunca mais a verei ! . . . · E o infeliz, succumbindo ao peso d'essa valas communs. A chava cahra sobre as dor muito forte para elle, cahin como uma pedras dos tumulos, cómo se fossem lagrimassa ao pè da cama e ahi ficou sem mo- mas; mas estas eram menos numerosas do